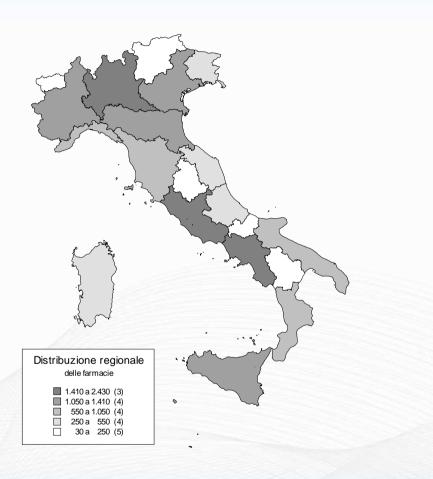

### MMAS GIS – Zone Analysis

- Zone Analysis module displays Company's Sales Force Organization on a digital map, to let an evaluation of performances in any single area.
- The *simulation is simple to steer* and sales environment is easy to update

#### MMAS GIS – Zone Analysis

- This report shows an example of sales area analysis.
- Percentages of excellence highlighted (numerical value based on the census)

| Nome zona | Numerosità<br>PV | Numerosità<br>clienti | %Cli/PV |
|-----------|------------------|-----------------------|---------|
| Aldo      | 889              | 192                   | 21,6%   |
| Anna      | 679              | 187                   | 27,5%   |
| Corrado   | 617              | 188                   | 30,5%   |
| Federico  | 642              | 160                   | 24,9%   |
| Gabriele  | 986              | 221                   | 22,4%   |
| Giuseppe  | 653              | 144                   | 22,1%   |
| Paolo     | 795              | 252                   | 31,7%   |
| Stefano   | 699              | 186                   | 26,6%   |
| Susanna   | 1.057            | 242                   | 22,9%   |
| Tommaso   | 551              | 158                   | 28,7%   |
| Totale    | 7.568            | 1.930                 | 25,5%   |