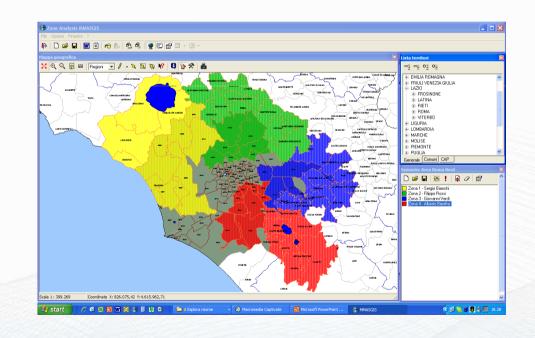

### MMAS GIS – Zone Analysis

- Zone Analysis module displays Company's Sales Force Organization on a digital map, to let an evaluation of performances in any single area.
- The *simulation is simple to steer* and sales environment is easy to update

#### MMAS GIS – Zone Analysis

- This report shows an example of sales area analysis.
- Percentages of excellence highlighted (numerical value based on the census)

| Nome zona | Numerosità<br>PV | Numerosità<br>clienti | %Cli/PV |
|-----------|------------------|-----------------------|---------|
| Aldo      | 889              | 192                   | 21,6%   |
| Anna      | 679              | 187                   | 27,5%   |
| Corrado   | 617              | 188                   | 30,5%   |
| Federico  | 642              | 160                   | 24,9%   |
| Gabriele  | 986              | 221                   | 22,4%   |
| Giuseppe  | 653              | 144                   | 22,1%   |
| Paolo     | 795              | 252                   | 31,7%   |
| Stefano   | 699              | 186                   | 26,6%   |
| Susanna   | 1.057            | 242                   | 22,9%   |
| Tommaso   | 551              | 158                   | 28,7%   |
| Totale    | 7.568            | 1.930                 | 25,5%   |