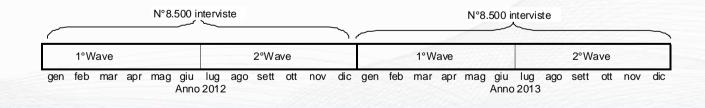

## **Revolving Panel**

MMAS RP - Revolving Panel offers:

- Regular review of database every 6 months to ensure the data is continually aligned to the changing market.
- Non standard information by inserting 1 or more specific questions - as requested by the client.