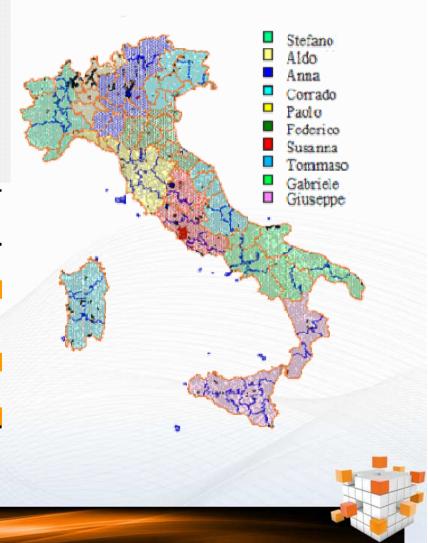

#### MMAS GIS – Zone Analysis

- This report shows an example of sales area analysis.
- Percentages of excellence highlighted (numerical value based on the census)

| Nome zona | Numerosità<br>PV | Numerosità<br>clienti | %Cli/PV |
|-----------|------------------|-----------------------|---------|
| Aldo      | 889              | 192                   | 21,6%   |
| Anna      | 679              | 187                   | 27,5%   |
| Corrado   | 617              | 188                   | 30,5%   |
| Federico  | 642              | 160                   | 24,9%   |
| Gabriele  | 986              | 221                   | 22,4%   |
| Giuseppe  | 653              | 144                   | 22,1%   |
| Paolo     | 795              | 252                   | 31,7%   |
| Stefano   | 699              | 186                   | 26,6%   |
| Susanna   | 1.057            | 242                   | 22,9%   |
| Tommaso   | 551              | 158                   | 28,7%   |
| Totale    | 7.568            | 1.930                 | 25,5%   |